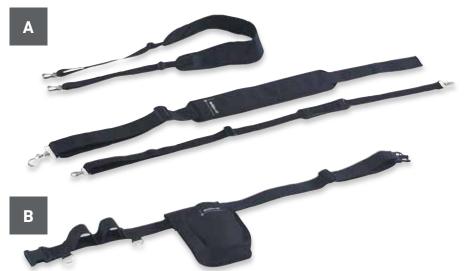

## 07 STRAPS & STRAP SYSTEMS

The right strap for every application: the product spectrum is broad and ranges from carrying straps to transport straps for various applications.

A ///

Length-adjustable shoulder straps with shoulder pads and slip protection **B**/// Adjustable hip strap with integrated pocket and individual fastening loops

**Shoulder strap ///** Shoulder pad with antislip material

**Pelvis strap ///** with adaptation option for customer equipment

**Hip strap ///** Padded, length-adjustable hip strap with adaptive bags and individual fastening options