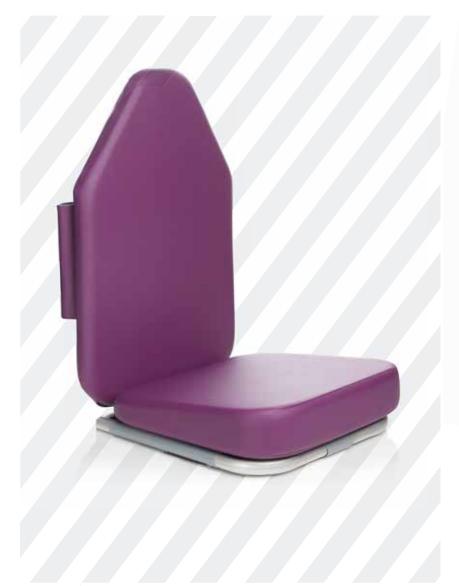

### EXTRA SAFE

**Repositioning aid ///** for the mobility of patients with physical limitations, ergonomic shape, padded, safe and resilient material

**A ///** Safe hanging **B ///** Skin-friendly mesh material, wash-resistant and quick drying