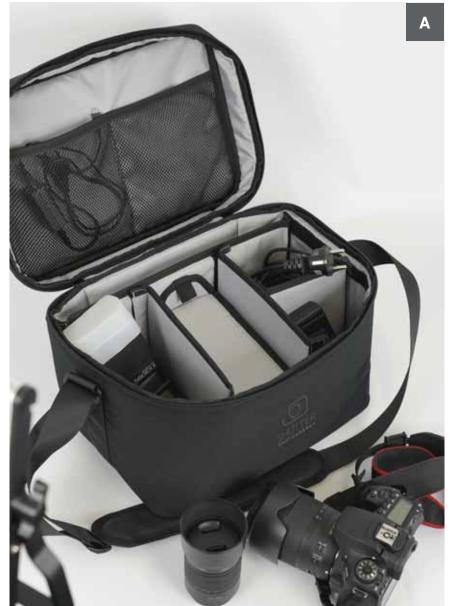

### Transport bag

for equipment /// Extra compartments and its own internal organisation also make it ideal for longterm storage of appliances and accessories.

### A ///

Easy access thanks to wideopening lid, flexible interior organisation thanks to dividers with hook-and-loop fastening

**B ///** Sturdy, durable handle, two-way zipper