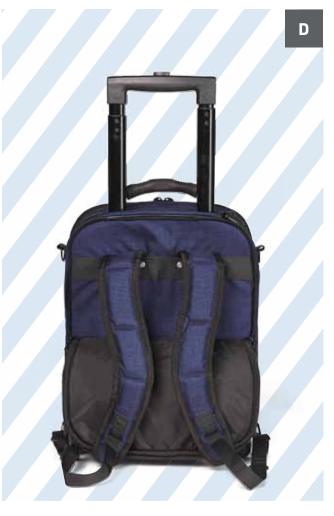

## ALL IN ONE

**Tool trolley ///** Tool backpack, trolley and bag in one; flexible transport options for tool equipment, length-adjustable padded shoulder strap, smooth-running wheels, many compartments for practical organisation

A /// Removable tool folder C /// Numerous pockets

B /// Sturdy telescopic handle **D** /// Ergonomically shaped backpack straps

27