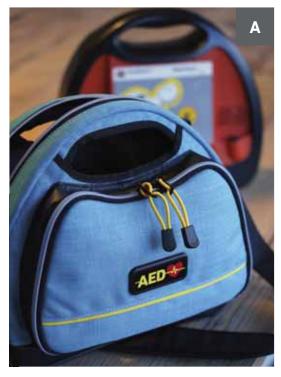

## SAVING LIVES

Bag for AEDs (automatic external defibrillator), mobile transport thanks to handle and adjustable shoulder strap, viewing window for device status display, rubber loops inside for accessories

#### A ///

Practical rubber holders for logical organisation of utensils, customised opening for cable connections

**B** /// Robust, waterproof, disinfectable material also protects against external influences