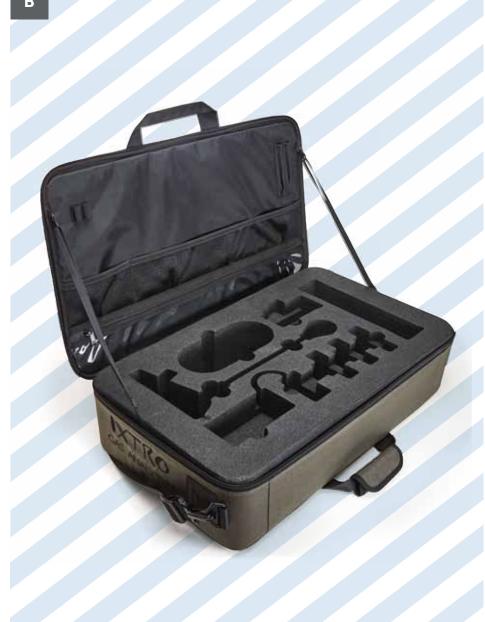

#### Case bag ///

This case bag has been specially developed for sensitive gas measuring devices.

#### A ///

Sturdy and versatile: the bag is equipped with a handle with cuff and shoulder straps.

#### B ///

A foam inlay with precisely milled recesses stows the contents in a non-slip, impact- and shock-resistant manner.

Learn more about our protective bags

**....** 