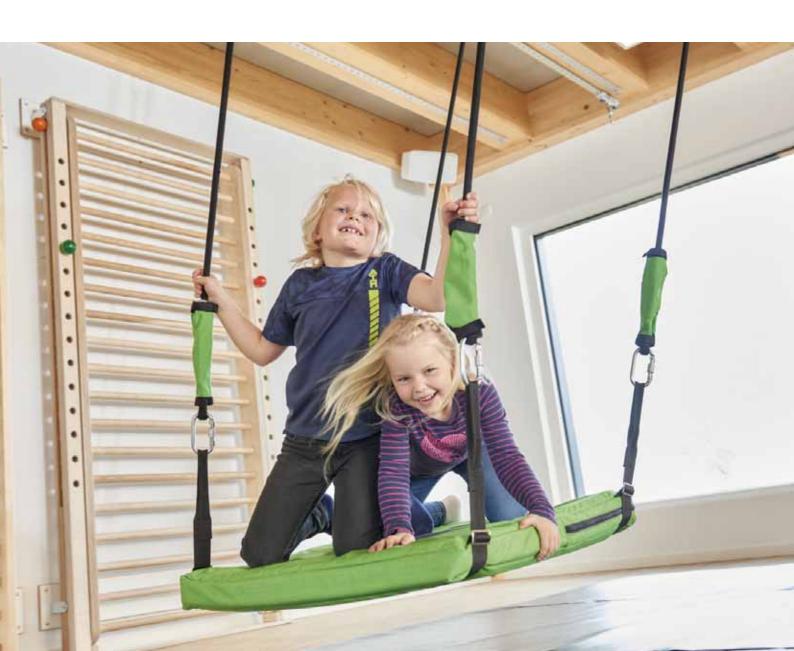

### EXTRA LIGHT

**Nest swing ///** The padded and cushioned, bright orange-coloured nest is completely sturdy thanks to its full-surface covering.

**A ///** Size and shape according to your specifications

**B ///** Textile cuffs protect against the springs