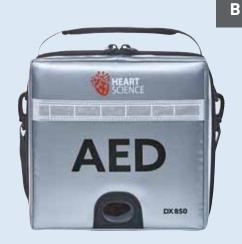

## SAVING LIVES

Bag for AEDs (automatic external defibrillator), mobile transport thanks to handle and adjustable shoulder strap, viewing window for device status display, rubber loops inside for accessories

#### A ///

Practical rubber holders for logical organisation of utensils, customised opening for cable connections

**B** /// Robust, waterproof, disinfectable material also protects against external influences