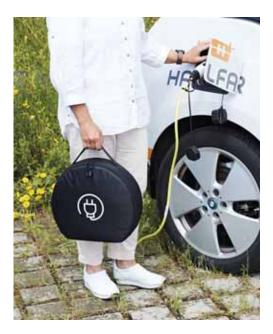

## FOR ELECTRIC CARS

Transport bag for charging cable /// so that charging cables can be compactly stored in the boot; with practical carrying handle.

**A ///** High-quality polyamide protects against dust and moisture