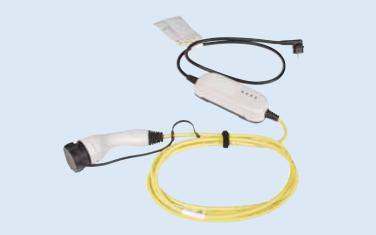

## FOR ELECTRIC CARS

Transport bag for charging cable /// so that charging cables can be compactly stored in the boot; with practical carrying handle.

**A ///** High-quality polyamide protects against dust and moisture