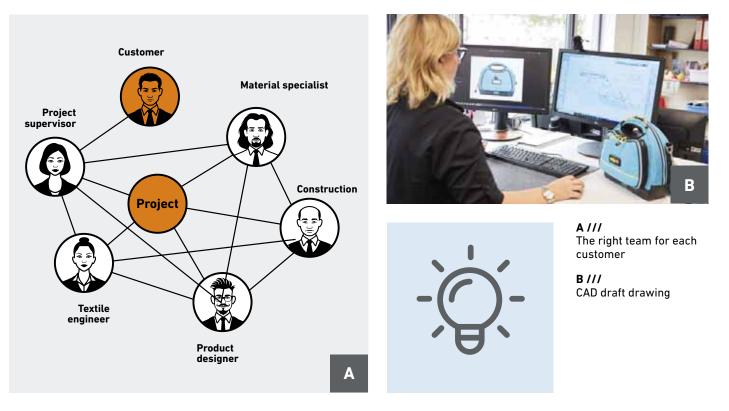

# We know the formula for your certain success.

<text><text><text><text><text><text><text>

Oeko-Tex GOTS GRS

Textile Fibre Labelling Regulation `⊞'

47

→ HALFAR® is a specialist for technical bags and textile solutions – and has been since our foundation in 1986. We have working for many sectors ever since. Experience and knowledge is something we use and interconnect. This allows us to adapt precisely to each individual customer and their specific requirements, such as standards. For this, we also cooperate with accredited testing labs.

49

Quality is our top priority everywhere. Whether before, during or after production: inspections by our own quality inspectors - according to the AQL standard are a matter of course. So that you can count on the best possible processing.