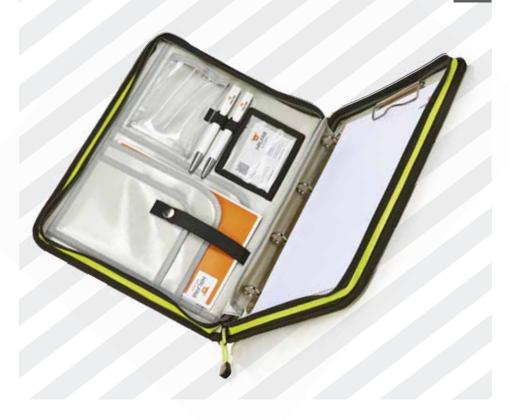

### **ORGANISING ARTIST**

**Documentation folder ///** The tidy way to store documents and writing utensils. Extra strong with clipboard function for direct documentation on site. **A ///** Good visibility with reflective strips

**B ///** Lots of different pockets and loops

B

## 04 ORGANISING SYSTEMS

Α