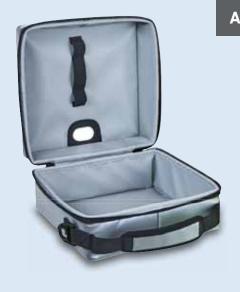

## SAVING LIVES

Bag for AEDs (automatic external defibrillator), mobile transport thanks to handle and adjustable shoulder strap, viewing window for device status display, rubber loops inside for accessories

#### A ///

Practical rubber holders for logical organisation of utensils, customised opening for cable connections

**B** /// Robust, waterproof, disinfectable material also protects against external influences