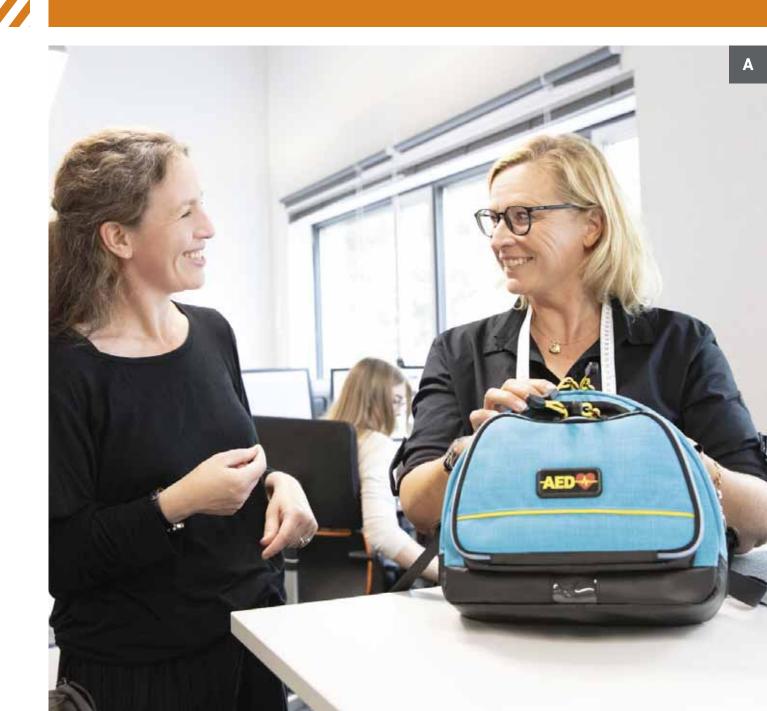

## **PRACTICAL EXAMPLE:**

How can a defibrillator and its accessories become mobile?

### THE CHALLENGE:

To bring a defibrillator and the correct first-aid accessories together. Self-explanatory and directly ready to use.

### THE SOLUTION:

An easy to transport unit with two integrated accessory bags. Made of soft material, they allow flexibility when filling, and are impact-resistant and durable. At an early stage of the device's development, we customised the bags precisely to the defibrillator, both technically and in terms of design.

## SAVING LIVES

Bag for AEDs (automatic external defibrillator), mobile transport thanks to handle and adjustable shoulder strap, viewing window for device status display, rubber loops inside for accessories

#### A ///

Practical rubber holders for logical organisation of utensils, customised opening for cable connections

**B** /// Robust, waterproof, disinfectable material also protects against external influences