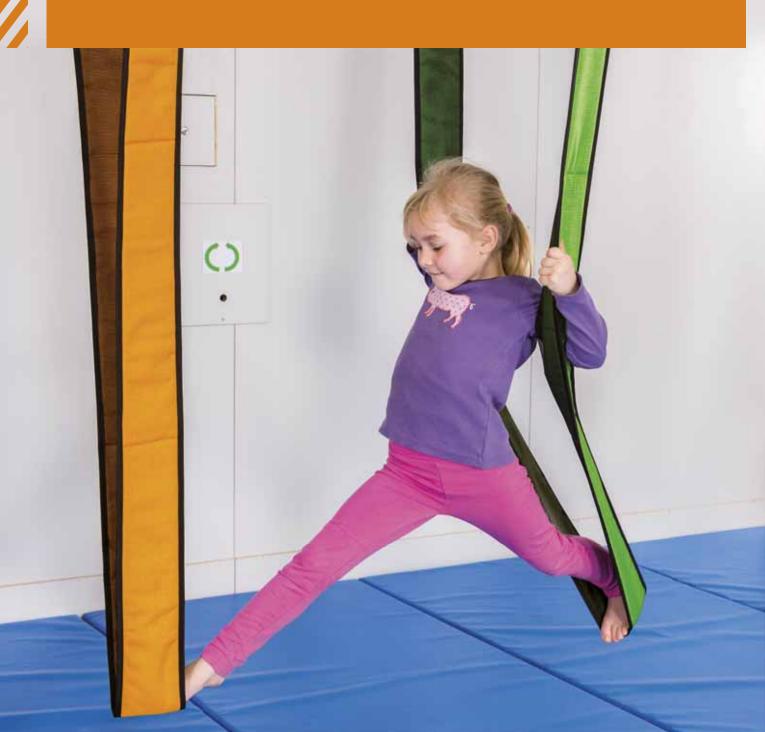

### EXTRA LIGHT

**Nest swing ///** The padded and cushioned, bright orange-coloured nest is completely sturdy thanks to its full-surface covering.

**A ///** Size and shape according to your specifications

**B ///** Textile cuffs protect against the springs