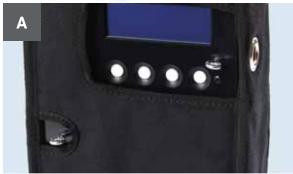

## ADAPTS PERFECTLY

Bag for medical equipment and accessories. Padded, robust material to protect the device, two-way zippers and drawstring for easy handling, dirt-repellent and easy-to-clean base material **A ///** Length-adjustable carrying strap and shoulder pad

**B**/// Sturdy carabiner for flexible transport by handle or carrying strap