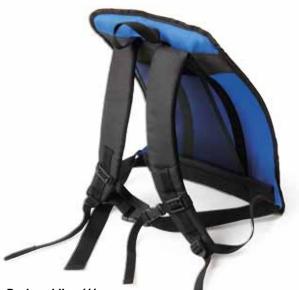

### EXTRA LIGHT

**Nest swing ///** The padded and cushioned, bright orange-coloured nest is completely sturdy thanks to its full-surface covering.

**A ///** Size and shape according to your specifications

**B ///** Textile cuffs protect against the springs