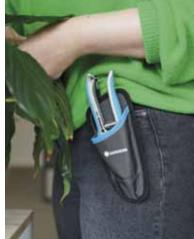

## ON THE BELT

Holster /// This holster stores the clippers so that they are always ready to hand on the belt while protecting the wearer from injury. Easy to fix with hook-

**A ///** Perfect fit for your product

and-loop tab.

B /// Hook-and-loop tab on the back: fits any belt

15