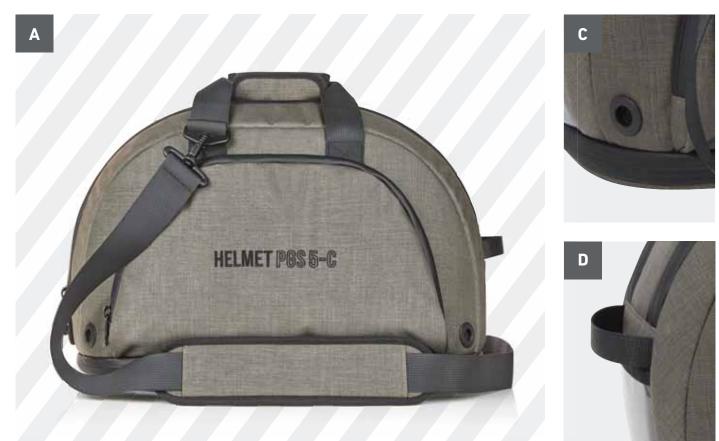

## FOR BIKERS

#### Helmet bag ///

The helmet bag protects against damage, offers ventilation, an extra outer compartment and makes the bulky helmet easier to handle.

#### A ///

Contents, serial numbers or even individual names are possible

#### B ///

The shape follows the contents: helmet and accessories are stowed with as little volume as possible

**C ///** Vent openings over the reinforced base

#### D ///

Additional handle makes stowing easier