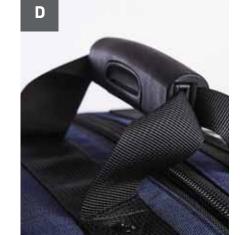

#### Emergency backpack ///

Reflective materials achieve good visibility for helpers. And the carrying options as a backpack or with a handle make it flexible.

#### A ///

Ergonomically shaped adjustable backpack straps and two handles

**B ///** Cordura material – hard-wearing and long-lasting

**C ///** Zipper with reflective strips

**D** /// Comfortable handle cuff