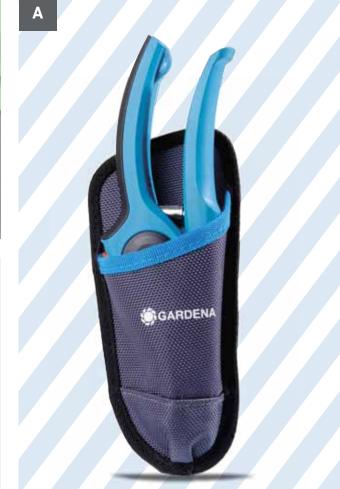

## ON THE BELT

Holster /// This holster stores the clippers so that they are always ready to hand on the belt while protecting the wearer from injury. Easy to fix with hook-

**A ///** Perfect fit for your product

and-loop tab.

B /// Hook-and-loop tab on the back: fits any belt

15