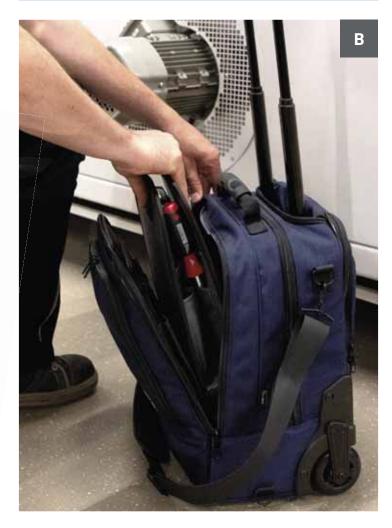

## ALL IN ONE

**Tool trolley ///** Tool backpack, trolley and bag in one; flexible transport options for tool equipment, length-adjustable padded shoulder strap, smooth-running wheels, many compartments for practical organisation

A /// Removable tool folder C /// Numerous pockets

B /// Sturdy telescopic handle **D** /// Ergonomically shaped backpack straps

27