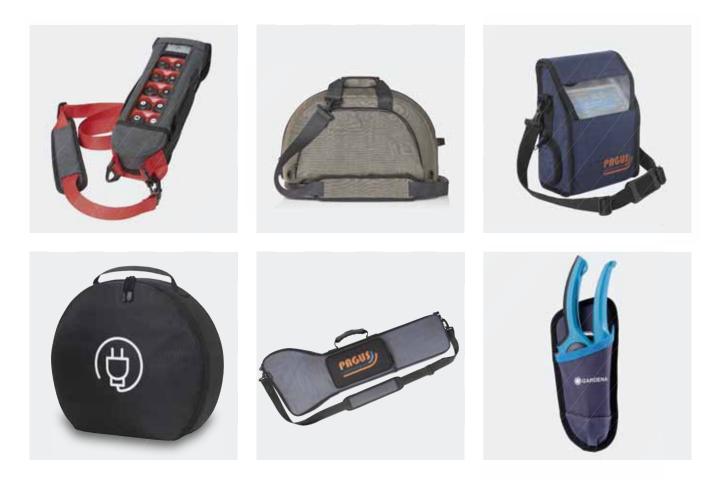

## WHEN IT COUNTS.

Special bags and textile solutions for special applications.

## What makes your product even better or brings your ideas into shape?

The textile tuning for your product and your ideas.

Functional bags and customised production - for us at HALFAR® they naturally belong together. Because special requirements need special answers. This is where we come in as specialists for customised, high-quality and high-performance bags. We adapt to your needs and have the necessary experience in your field.

# A customised bag can do more.

Your bag can be so much more than packaging. Bags perform specialised work, especially for technical equipment and professional work applications.

They protect sensitive and expensive technology. They organise contents and keep them at hand within seconds. They make transporting heavy or bulky items easier. They give equipment extra functions or enable them to be used in the first place.