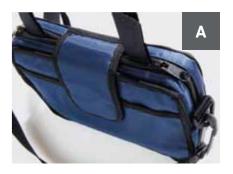

# 06 DEVICE BAGS

→ Sometimes the device and bag cannot be separated. They merge to form a functional unit. However, one of the main tasks of an device bag is undoubtedly to protect the often valuable contents. Added to this is the clever organisation of various components, especially the accessories, for constant availability for use.

29

Learn more about our device bags

## ADAPTS PERFECTLY

Bag for medical equipment and accessories. Padded, robust material to protect the device, two-way zippers and drawstring for easy handling, dirt-repellent and easy-to-clean base material **A ///** Length-adjustable carrying strap and shoulder pad

**B**/// Sturdy carabiner for flexible transport by handle or carrying strap