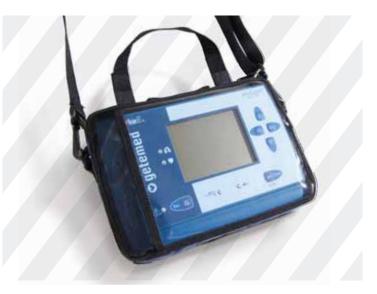

## MAKES YOU MOBILE

Device bag ///

Device for monitoring vital functions. Operation through transparent foil window when the bag is closed, flexible carrying thanks to adjustable shoulder strap and handle

### A ///

Padding protects from external impacts

**B ///** Tailor-made openings for cable connections