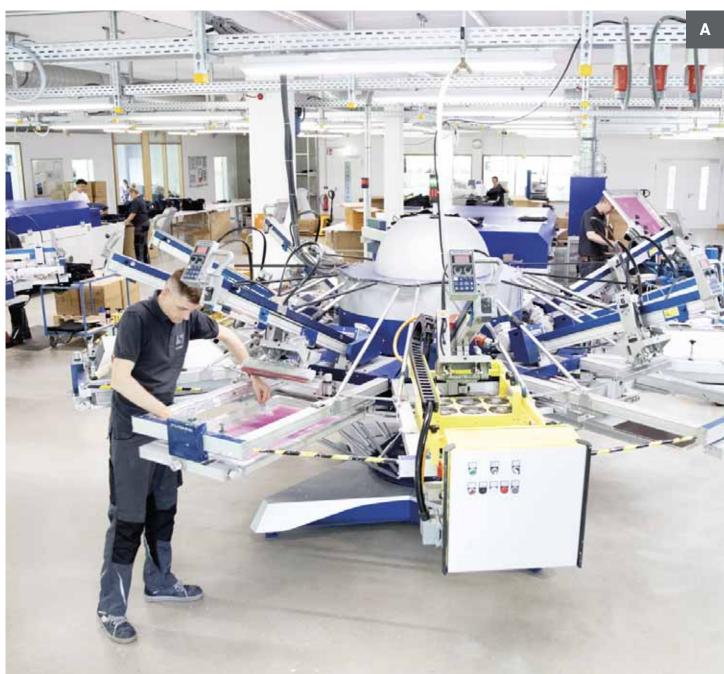

# What makes bags even more beautiful.

**A ///** Screen printing carousel at prosigno

**B** /// Embroidery machine

→ How about an embroidered logo on your bag? A realistic photographic print? A sewn-in woven label? Printed and permanently sewn-in operating instructions just for you? We can do that for you and lots more in our finishing factory, directly in Bielefeld.

Screen printing is one of the most popular ways of finishing a textile. Good that we have a screen printing shop under the same roof. We have a long-standing partnership with the inclusion company prosigno - both on a personal and professional level. HALFAR®'s own range of finishing machines is also impressive, whether embroidery machines or transfer presses. We can implement your necessary labelling as well as creative design ideas, quickly and easily, for enjoyment that lasts.