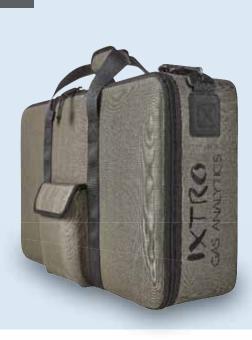

#### Case bag ///

This case bag has been specially developed for sensitive gas measuring devices.

#### A ///

Sturdy and versatile: the bag is equipped with a handle with cuff and shoulder straps.

#### B ///

A foam inlay with precisely milled recesses stows the contents in a non-slip, impact- and shock-resistant manner.

Learn more about our protective bags

**....** 