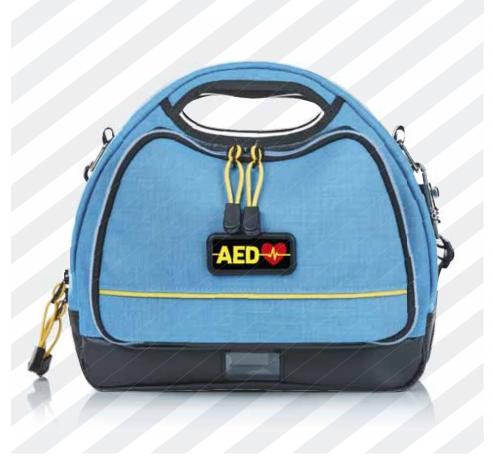

## SAVING LIVES

Bag for AEDs (automatic external defibrillator), mobile transport thanks to handle and adjustable shoulder strap, viewing window for device status display, rubber loops inside for accessories

#### A ///

Practical rubber holders for logical organisation of utensils, customised opening for cable connections

**B** /// Robust, waterproof, disinfectable material also protects against external influences