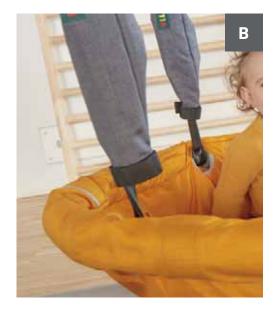

### EXTRA LIGHT

**Nest swing ///** The padded and cushioned, bright orange-coloured nest is completely sturdy thanks to its full-surface covering.

**A ///** Size and shape according to your specifications

**B ///** Textile cuffs protect against the springs