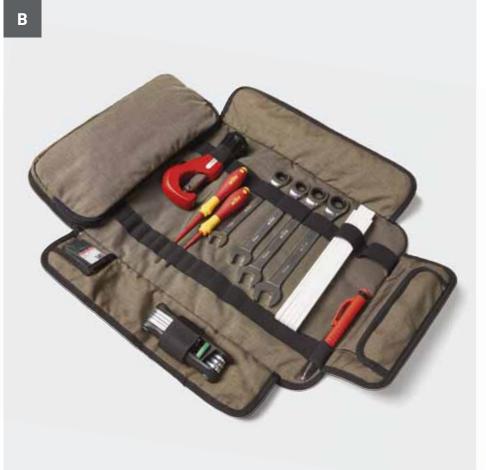

## ALL ROLLED UP

#### Tool roll ///

The most important things at a glance, well organised, quickly to hand, high-quality recycled polyester, robust

**A ///** Length-adjustable fastener

### B ///

Flexible loop straps and practical zipper compartment for small parts