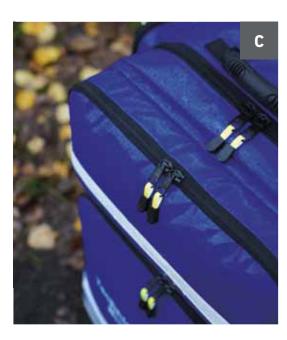

## MADE FROM TARPAULIN

**Emergency bag ///** Tarpaulin material is particularly easy to clean. With a few extras, this emergency bag is also equipped for special applications.

### A ///

`**'**'''''

Carabiners secure infusions and make them quick to remove

#### B ///

Stability of the bag and good ease of use

#### C ///

Transparent film compartments on the lid, spacious front bags