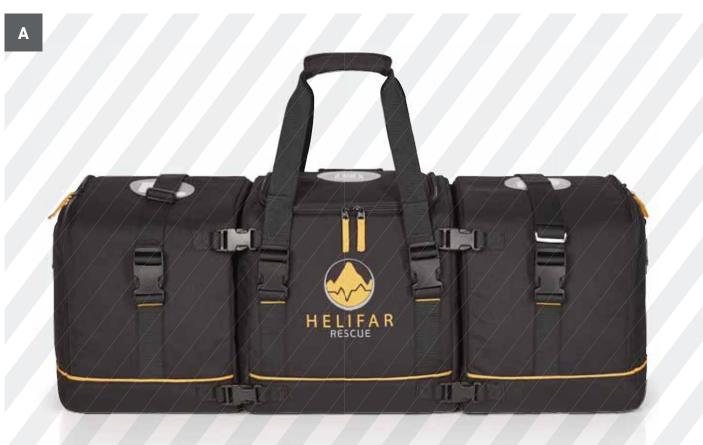

### /// CASE STUDY

## FOR AIR RESCUERS

The customer's request: to transport service clothing variably

→ We developed a threepart bag. Each can be worn individually, but can also be combined as one large bag using connectors

#### It had to be comfortable.

 → Straps were attached that can be used variably
 It had to be quick and easy to use

→ Every second counts during a call-out, printing on the lids provide information about the content

Flexible use as a complete

bag or as three individual

B ///

bags

**A ///** Premium, robust material, adjustable straps and buckles

19