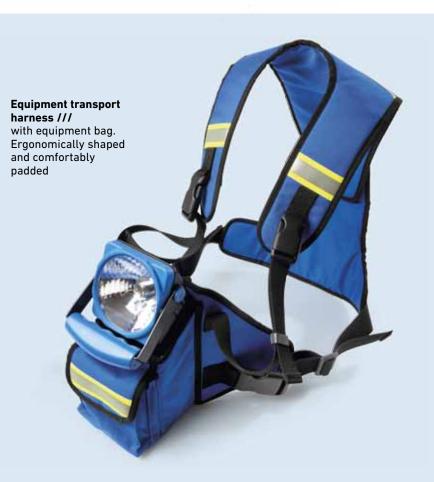

## ADAPTS PERFECTLY

Bag for medical equipment and accessories. Padded, robust material to protect the device, two-way zippers and drawstring for easy handling, dirt-repellent and easy-to-clean base material **A ///** Length-adjustable carrying strap and shoulder pad

**B**/// Sturdy carabiner for flexible transport by handle or carrying strap