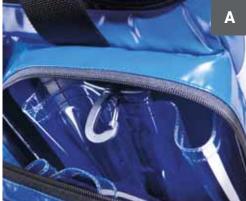

## MADE FROM TARPAULIN

**Emergency bag ///** Tarpaulin material is particularly easy to clean. With a few extras, this emergency bag is also equipped for special applications.

### A ///

`**'**'''''

Carabiners secure infusions and make them quick to remove

#### B ///

Stability of the bag and good ease of use

#### C ///

Transparent film compartments on the lid, spacious front bags