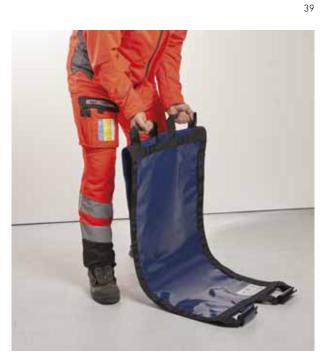

## EXTRA HANDY

**Rescue sheet ///** Sturdy tarpaulin with handles, for horizontal and seated transport

**A ///** Quickly at hand and comfortable thanks plastic sleeves