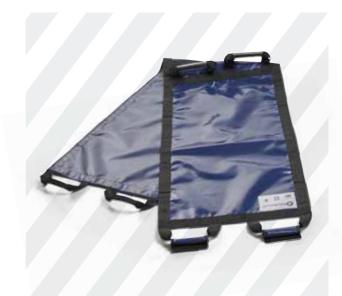

## EXTRA HANDY

**Rescue sheet ///** Sturdy tarpaulin with handles, for horizontal and seated transport

**A ///** Quickly at hand and comfortable thanks plastic sleeves