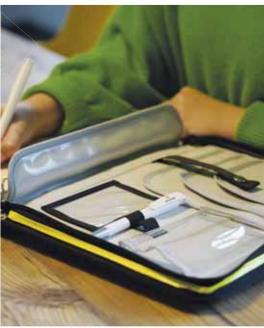

### **ORGANISING ARTIST**

**Documentation folder ///** The tidy way to store documents and writing utensils. Extra strong with clipboard function for direct documentation on site. **A ///** Good visibility with reflective strips

**B ///** Lots of different pockets and loops

B