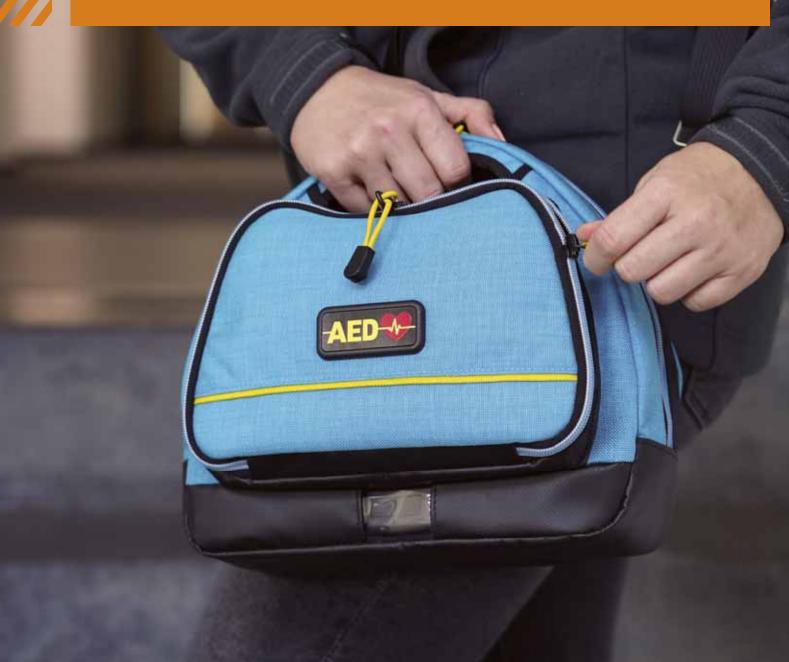

## SAVING LIVES

Bag for AEDs (automatic external defibrillator), mobile transport thanks to handle and adjustable shoulder strap, viewing window for device status display, rubber loops inside for accessories

#### A ///

Practical rubber holders for logical organisation of utensils, customised opening for cable connections

**B** /// Robust, waterproof, disinfectable material also protects against external influences