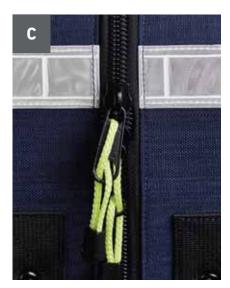

#### Emergency backpack ///

Reflective materials achieve good visibility for helpers. And the carrying options as a backpack or with a handle make it flexible.

#### A ///

Ergonomically shaped adjustable backpack straps and two handles

**B ///** Cordura material – hard-wearing and long-lasting

**C ///** Zipper with reflective strips

**D** /// Comfortable handle cuff