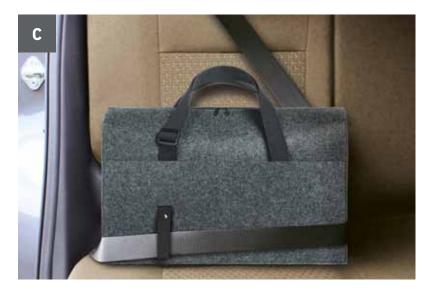

### FOR NEW WORK

A bag like a desk. Made for the new agile forms of working, from free choice of space in the open-plan office to switching between home and office.

A /// Many different slip-in compartments, length-adjustable carrying straps

**B ///** Fixing loops for drink bottles

**C ///** Fixing tab for car seatbelts