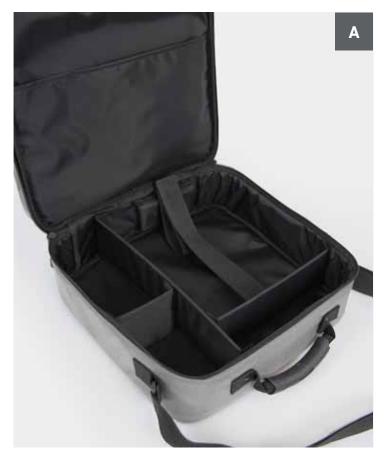

### Transport bag

for equipment /// Extra compartments and its own internal organisation also make it ideal for longterm storage of appliances and accessories.

### A ///

Easy access thanks to wideopening lid, flexible interior organisation thanks to dividers with hook-and-loop fastening

**B ///** Sturdy, durable handle, two-way zipper