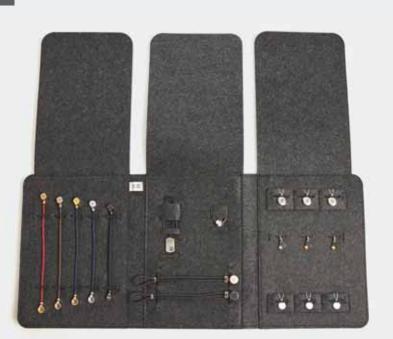

# **08** TEXTILE SOLUTIONS

→ We sew whatever can be sewn. After all, textiles are a very versatile material and can be used for an almost infinite number of applications. Without high tool costs, but with a high degree of customisation and functionality. And this means that our textile solutions find a use in a number of areas.

### EXTRA LIGHT

**Nest swing ///** The padded and cushioned, bright orange-coloured nest is completely sturdy thanks to its full-surface covering.

**A ///** Size and shape according to your specifications

**B ///** Textile cuffs protect against the springs

## EXTRA HANDY

**Rescue sheet ///** Sturdy tarpaulin with handles, for horizontal and seated transport

**A ///** Quickly at hand and comfortable thanks plastic sleeves

### EXTRA SAFE

**Repositioning aid ///** for the mobility of patients with physical limitations, ergonomic shape, padded, safe and resilient material

**A ///** Safe hanging **B ///** Skin-friendly mesh material, wash-resistant and quick drying