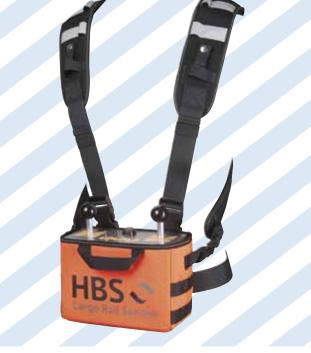

## ALL IN ONE

**Tool trolley ///** Tool backpack, trolley and bag in one; flexible transport options for tool equipment, length-adjustable padded shoulder strap, smooth-running wheels, many compartments for practical organisation

A /// Removable tool folder C /// Numerous pockets

B /// Sturdy telescopic handle **D** /// Ergonomically shaped backpack straps

27