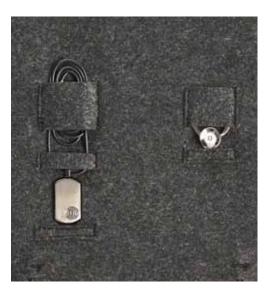

## MADE FROM TARPAULIN

**Emergency bag ///** Tarpaulin material is particularly easy to clean. With a few extras, this emergency bag is also equipped for special applications.

### A ///

`**'**'''''

Carabiners secure infusions and make them quick to remove

#### B ///

Stability of the bag and good ease of use

#### C ///

Transparent film compartments on the lid, spacious front bags