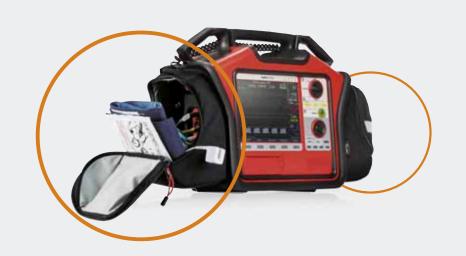

### THE SOLUTION:

An easy to transport unit with two integrated accessory bags. Made of soft material, they allow flexibility when filling, and are impact-resistant and durable. At an early stage of the device's development, we customised the bags precisely to the defibrillator, both technically and in terms of design.