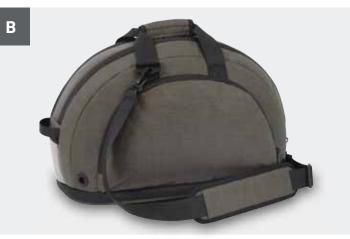

## FOR BIKERS

#### Helmet bag ///

The helmet bag protects against damage, offers ventilation, an extra outer compartment and makes the bulky helmet easier to handle.

#### A ///

Contents, serial numbers or even individual names are possible

#### B ///

The shape follows the contents: helmet and accessories are stowed with as little volume as possible

**C ///** Vent openings over the reinforced base

#### D ///

Additional handle makes stowing easier