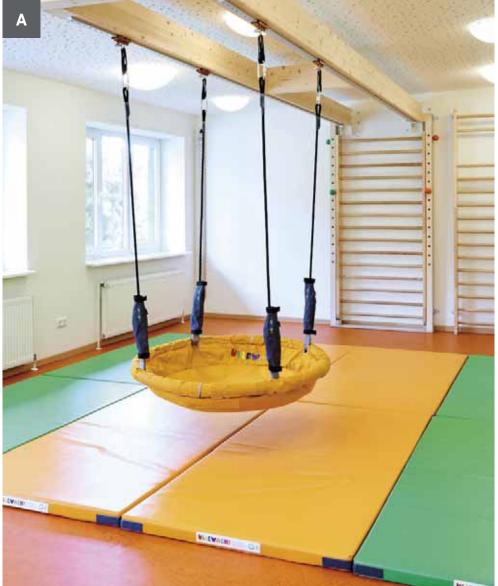

### EXTRA LIGHT

**Nest swing ///** The padded and cushioned, bright orange-coloured nest is completely sturdy thanks to its full-surface covering.

**A ///** Size and shape according to your specifications

**B ///** Textile cuffs protect against the springs