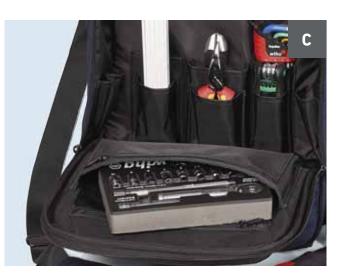

## ALL IN ONE

**Tool trolley ///** Tool backpack, trolley and bag in one; flexible transport options for tool equipment, length-adjustable padded shoulder strap, smooth-running wheels, many compartments for practical organisation

A /// Removable tool folder C /// Numerous pockets

B /// Sturdy telescopic handle **D** /// Ergonomically shaped backpack straps

27