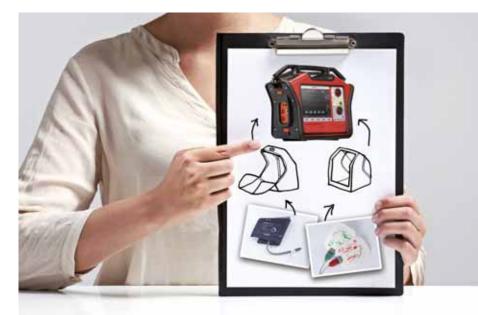

## **PRACTICAL EXAMPLE:**

How can a defibrillator and its accessories become mobile?

### THE CHALLENGE:

To bring a defibrillator and the correct first-aid accessories together. Self-explanatory and directly ready to use.

### THE SOLUTION:

An easy to transport unit with two integrated accessory bags. Made of soft material, they allow flexibility when filling, and are impact-resistant and durable. At an early stage of the device's development, we customised the bags precisely to the defibrillator, both technically and in terms of design.