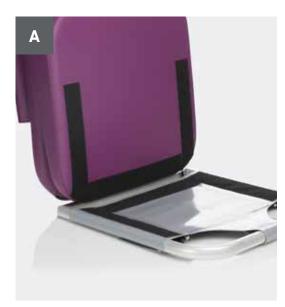

#### Case bag ///

This case bag has been specially developed for sensitive gas measuring devices.

#### A ///

Sturdy and versatile: the bag is equipped with a handle with cuff and shoulder straps.

#### B ///

A foam inlay with precisely milled recesses stows the contents in a non-slip, impact- and shock-resistant manner.

Learn more about our protective bags

**....** 