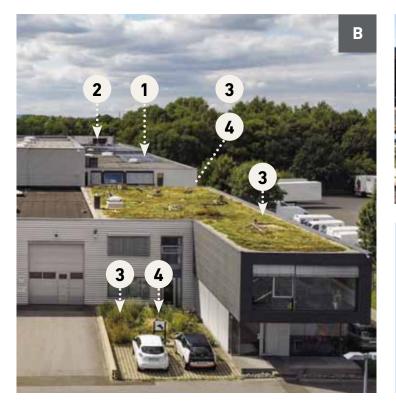

# **SUSTAINABILITY** Why less can be more.

B ///

A /// Insect-friendly roof areas

1 Photovoltaic + eco power 2 Pellet heating

3 Green roofs/areas

**4** E-charging stations

C /// Roof planting with Insect Respect

 $\rightarrow$  Less CO<sub>2</sub>, less waste, less concreted surfaces... and therefore more climate protection, more resource conservation and more insects. Our commitment to sustainability is also wide-ranging in other respects:

#### We are energy savers and producers!

Around our buildings and our warehouse we actively promote environmental and climate protection. For us, this includes technology such as solar and e-mobility as well as green roofs