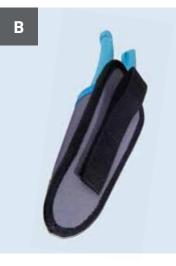

## ON THE BELT

Holster /// This holster stores the clippers so that they are always ready to hand on the belt while protecting the wearer from injury. Easy to fix with hook-

**A ///** Perfect fit for your product

and-loop tab.

B /// Hook-and-loop tab on the back: fits any belt

15