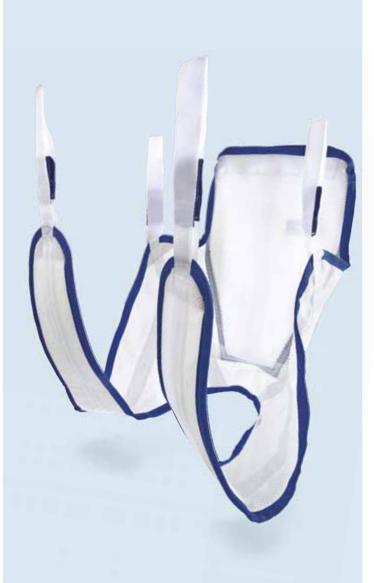

### EXTRA SAFE

**Repositioning aid ///** for the mobility of patients with physical limitations, ergonomic shape, padded, safe and resilient material

**A ///** Safe hanging **B ///** Skin-friendly mesh material, wash-resistant and quick drying