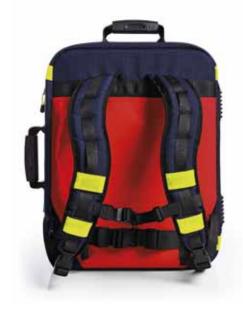

#### Emergency backpack ///

Reflective materials achieve good visibility for helpers. And the carrying options as a backpack or with a handle make it flexible.

#### A ///

Ergonomically shaped adjustable backpack straps and two handles

**B ///** Cordura material – hard-wearing and long-lasting

**C ///** Zipper with reflective strips

**D** /// Comfortable handle cuff